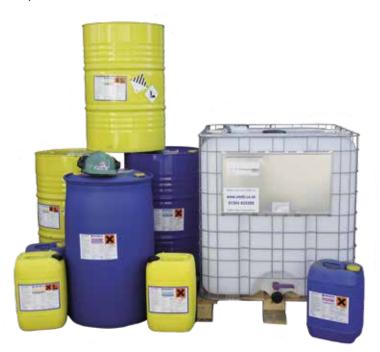

## LOGISTICS

Ordering

1000ltr: 73946 210ltr: 73944 25ltr: 73942

## Packaging

25 lt (6.5 USG) pails and 210 lt (55 USG) drums, 1000 lt IBC.